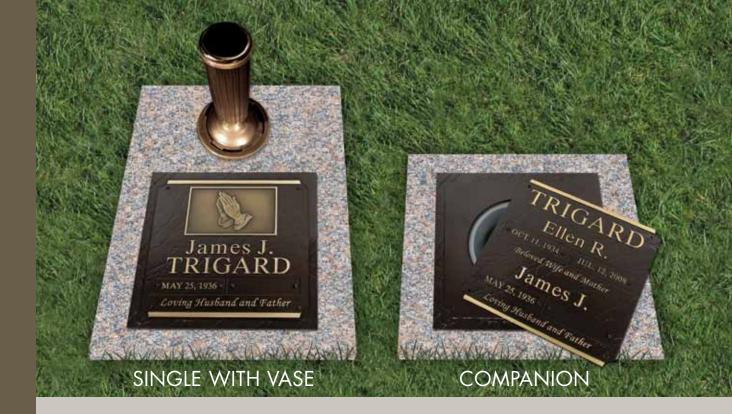

the *Cremation Memorial* with an emblem and up to 5 words of endearment. Whether you choose a single or companion design, a bronze vase will add the perfect complement to your memorial.

Your loved one's cremated remains are carefully placed in the in-ground cremation vessel which is securely sealed with a rubberized gasket between two bronze plates.