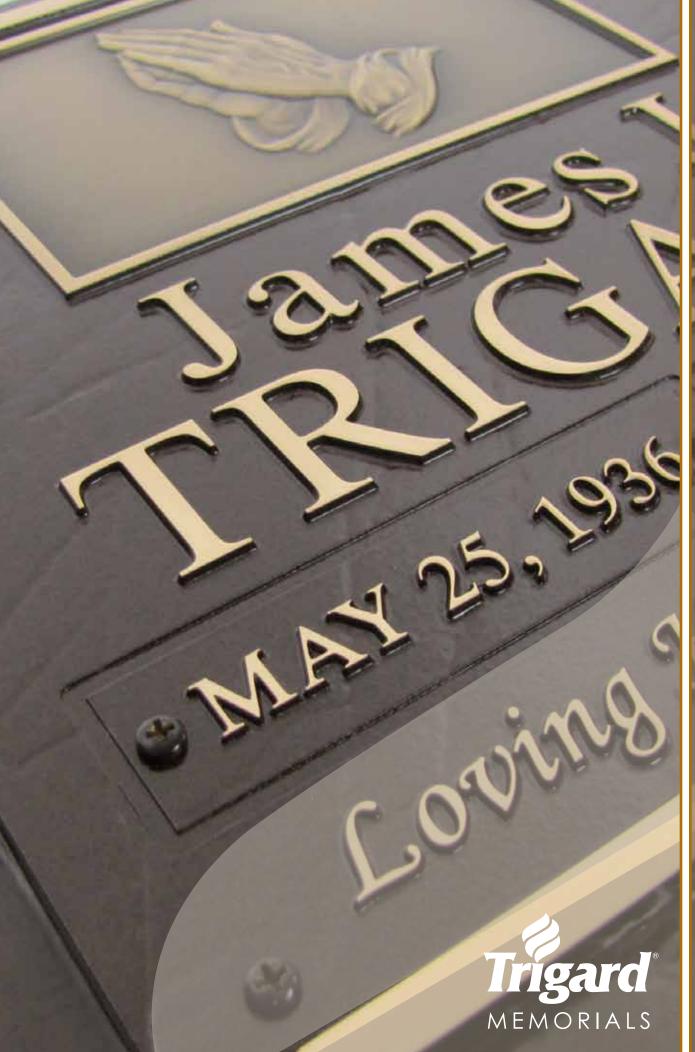

## Cremation Memorials

Honor your loved one with a *Cremation Memorial* and create a special place to visit and share memories for years to come.

Cremation Memorials feature classic bronze designs, including oxide finished lettering on an Old World Brown background with leather texture. It all combines to create a lasting tribute. You can also personalize

the *Cremation Memorial* with an emblem and up to 5 words of endearment. Whether you choose a single or companion design, a bronze vase will add the perfect complement to your memorial.

Your loved one's cremated remains are carefully placed in the in-ground cremation vessel which is securely sealed with a rubberized gasket between two bronze plates.