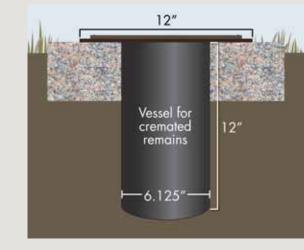

12" x 12" bronze cremation memorials on granite with in-ground cremation vessel

the *Cremation Memorial* with an emblem and up to 5 words of endearment. Whether you choose a single or companion design, a bronze vase will add the perfect complement to your memorial.

Your loved one's cremated remains are carefully placed in the in-ground cremation vessel which is securely sealed with a rubberized gasket between two bronze plates.