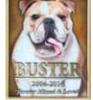

COLORS
\*for bronze only

Oxide

Brilliant Impressions®

Please sketch what the memorial should look like, including name, date(s) and words of endearment (up to 5 words).

LAYOUTS

Bronze Memorial

Bronze Urn  $(8.5" \times 5.5" \times 5")$  Horizontal Vertical

Bronze Medallion

Wood Urn (photo) (5" x 8.3" x 5.5") Horizontal Vertical

Wood Urn (emblem) (5" x 8.3" x 5.5") Horizontal Vertical

EMBLEMS (Example: T084)

Our emblem library can be found at http://www.trigardmemorials.com/emblems.